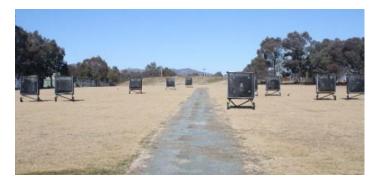

## 24/7 Access to the Ranges

The TAC offers its full members the opportunity to hire a swipe key providing you with 24/7 access to the main ranges and workshop.

The main range has two light towers which provide floodlighting to the shooting area at night in an inverted V with the longest distance in the centre of the range.

### **Basic Range Layout**

On the main range you will find coloured movable butts: Purple – low poundage bows (<30lbs) Grey – Recurve/Traditional bows Brown -Compound bows The western range is the overflow and SCA range. The learners range yellow butts are only to be used on the weekend. The white, blue, red and black butts are for general use. Target faces are stored in the workshop.