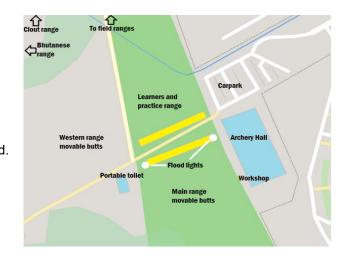

### **Basic Range Layout**

On the main range you will find coloured movable butts: Purple – low poundage bows (<30lbs) Grey – Recurve/Traditional bows Brown -Compound bows The western range is the overflow and SCA range. The learners range yellow butts are only to be used on the weekend. The white, blue, red and black butts are for general use. Target faces are stored in the workshop.